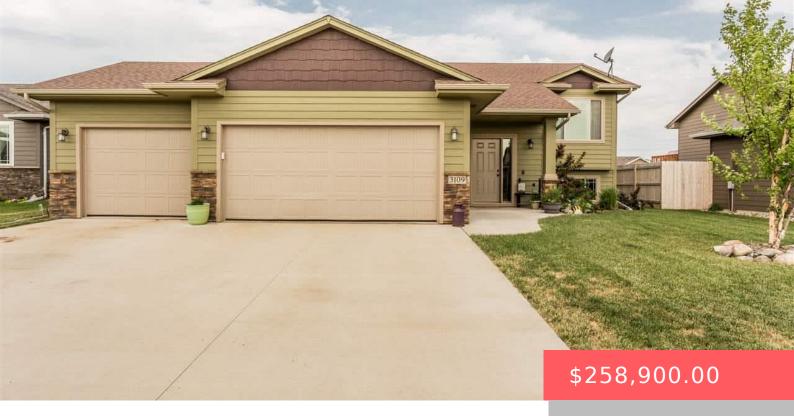

#### **3109 S TRIPLE PLAY AVE**

https://harr-lemme.com

Block 8 Lot 12 Mainfold acres Addition

- 1 hods
- 3 baths
- Single Family, Split Foyer
- None, RESIDENTIAL
- Sold
- 1969 sq ft

#### **Basics**

Category: None, RESIDENTIAL Type: Single Family, Split Foyer

Status: Sold Bedrooms: 4 beds

Bathrooms: 3 baths Total rooms: 8

**Floor level:** 1079 **Area:** 1969 sq ft

**Lot size: 8811** sq ft **Year built:** 2012

# **Building Details**

Floor covering: Carpet, Laminate Basement: Full

**Exterior material:** Hard Board, Part Brick **Roof:** Shingle Composition

Parking: Attached