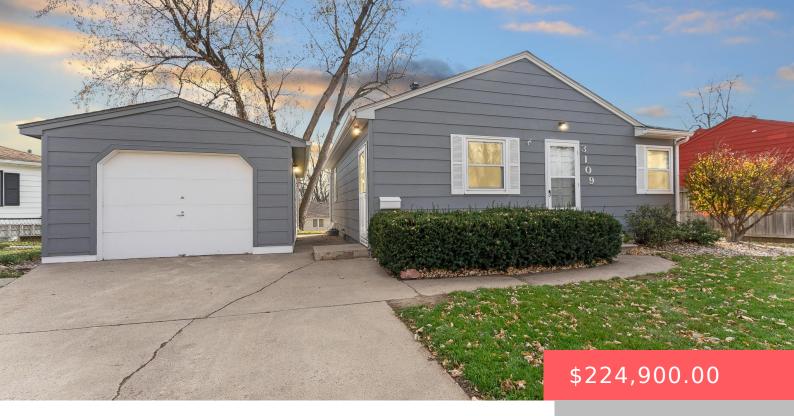

#### **3109 E CLAUDETTE DR**

https://harr-lemme.com

LOT 12 BLOCK 5 HILLTOP HEIGHTS ADDN TO CITY OF SIOUX FALLS

- 2 heds
- 1 bath
- Ranch, Single Family
- None, RESIDENTIAL
- Active, Active Contingent Misc. Active-New
- 992 sq ft

#### **Basics**

Category: None, RESIDENTIAL Type: Ranch, Single Family

**Status:** Active, Active - Contingent Misc, Active-New **Bedrooms: 2** beds

Bathrooms: 1 bath

Floor level: 728

Total rooms: 4

Area: 992 sq ft

**Lot size: 6181** sq ft **Year built:** 1954

# **Building Details**

Floor covering: Carpet, Laminate, Vinyl Basement: Full

**Exterior material:** Hard Board **Roof:** Shingle Composition

Parking: Detached