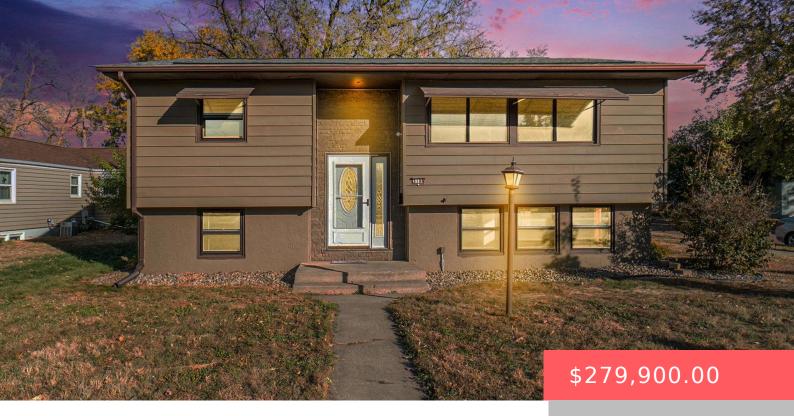

#### 3108 S PHILLIPS AVE

https://harr-lemme.com

CO AUD SUB SW1/4 S 55' N 110' W 115.75' TRACT 8 28-101-49 SIOUX FALLS CITY UNPLATTED

- 1 hads
- 2 baths
- Single Family, Split Foyer
- None, RESIDENTIAL
- Active-New
- 1739 sq ft

#### **Basics**

Category: None, RESIDENTIAL Type: Single Family, Split Foyer

Status: Active-New Bedrooms: 4 beds

Bathrooms: 2 baths Total rooms: 8

Floor level: 996 Area: 1739 sq ft

**Lot size: 6380** sq ft **Year built:** 1962

# **Building Details**

**Basement:** Full **Exterior material:** Metal

**Roof:** Shingle Composition Parking: Attached

### **Amenities & Features**

Features: Vaulted Ceiling