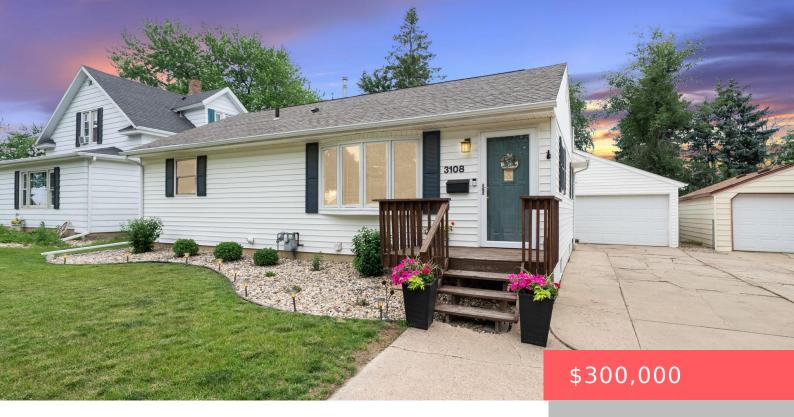

## SIOUX FALLS, SD, 57103

https://harr-lemme.com

Lot 75 of the Eastview Subdivision

- 3 beds
- 2 baths
- Ranch, Single Family
- None, RESIDENTIAL
- Active
- 1665 sq ft

#### **Basics**

Category: None, RESIDENTIAL Type: Ranch, Single Family

Status: Active Bedrooms: 3 beds

Bathrooms: 2 baths Total rooms: 8

Floor level: 968 Area: 1665 sq ft

**Lot size: 8080** sq ft **Year built:** 1956

## **Building Details**

Floor covering: Laminate, Tile, Wood Basement: Full

**Exterior material:** Vinyl Roof: Shingle Composition

Parking: Detached