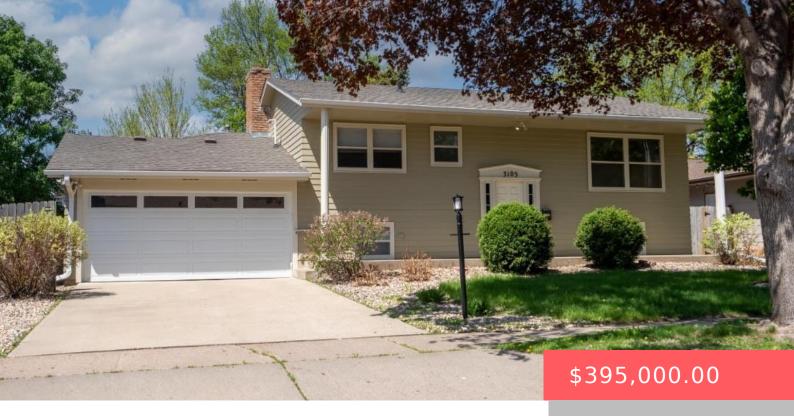

### **3105 LYNDALE AVE**

https://harr-lemme.com

LOT 6 BLOCK 2 WARREN'S 2ND ADDN TO CITY OF SIOUX FALLS

- 1 hods
- 2 baths
- Multi Level, Single Family
- None, RESIDENTIAL
- Active
- 2668 sq ft

### **Basics**

Category: None, RESIDENTIAL Type: Multi Level, Single Family

Status: Active Bedrooms: 4 beds

**Bathrooms: 2** baths **Total rooms:** 7

Floor level: 576 Area: 2668 sq ft

**Lot size: 8764** sq ft **Year built:** 1964

## **Building Details**

Floor covering: Carpet, Wood Basement: Partial

**Exterior material:** Wood **Roof:** Shingle Composition

Parking: Attached