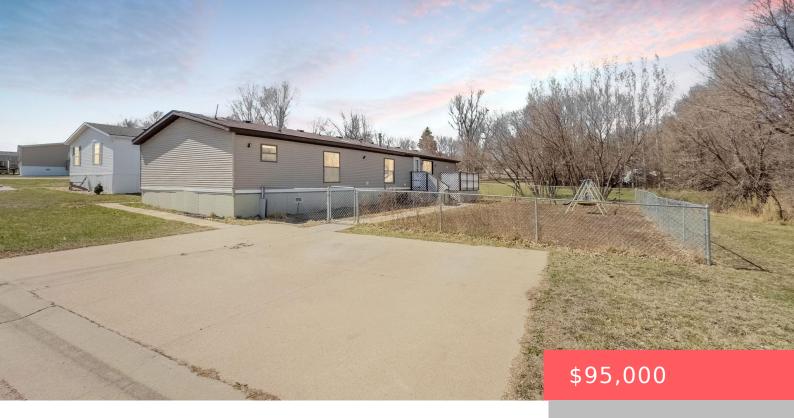

### 3105 N FIERO PL

https://harr-lemme.com

1999 FRIENDSHIP 28X68 SERIAL NO. MY9949302ABF CAINS VIEW ESTATES MOBILE HOME COURT SIOUX FALLS CITY

- 3 heds
- 2 baths
- Mobile Home, Ranch
- None, RESIDENTIAL
- Active-New
- 1597 sq ft

#### **Basics**

Category: None, RESIDENTIAL Type: Mobile Home, Ranch

Status: Active-New Bedrooms: 3 beds

Bathrooms: 2 baths Total rooms: 7

**Floor level:** 1597 Area: **1597** sq ft

Lot size: 0 sq ft Year built: 1999