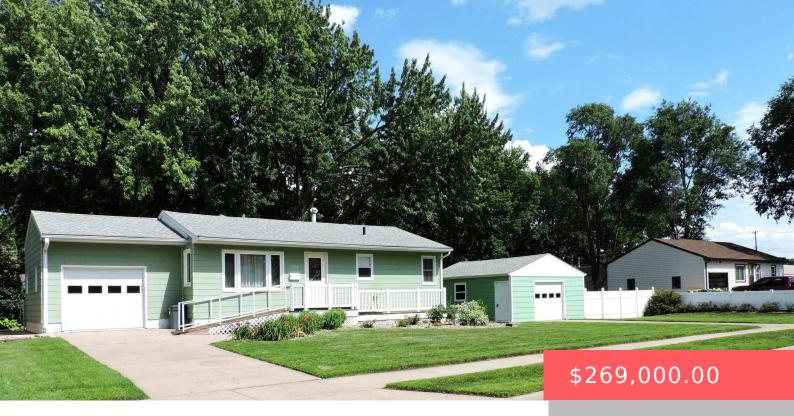

#### **3104 S PRAIRIE AVE**

https://harr-lemme.com

Lots 19 and 20, Block 4 of South Sioux Subdivision

- 2 hads
- 2 baths
- Ranch, Single Family
- None, RESIDENTIAL
- Active. Active-New
- 1297 sq ft

#### **Basics**

Category: None, RESIDENTIAL Type: Ranch, Single Family

**Status:** Active, Active-New **Bedrooms: 2** beds

Bathrooms: 2 baths Total rooms: 9

Floor level: 865 Area: 1297 sq ft

**Lot size: 15768** sq ft **Year built:** 1955

## **Building Details**

Floor covering: Carpet, Laminate, Wood Basement: Full

**Exterior material:** Hard Board **Roof:** Shingle Composition

Parking: Attached, Detached