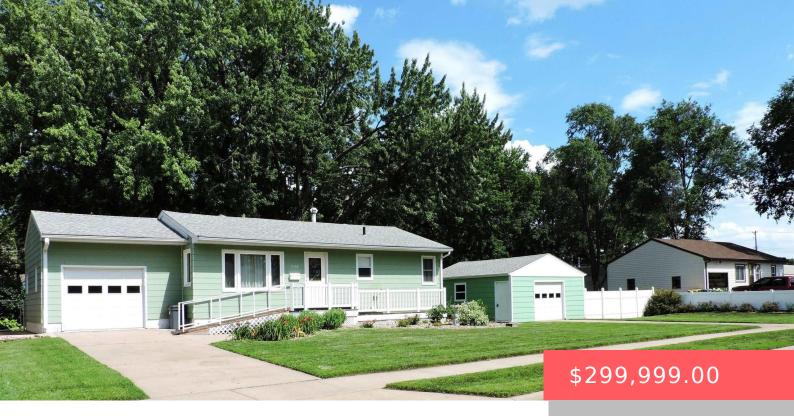

#### **3104 S PRAIRIE AVE**

https://harr-lemme.com

Lots 19 and 20, Block 4 of South Sioux Subdivision

- 2 hads
- 2 baths
- Ranch, Single Family
- None, RESIDENTIAL
- Active. Active-New
- 1297 sq ft

#### **Basics**

Category: None, RESIDENTIAL Type: Ranch, Single Family

Status: Active, Active-New Bedrooms: 2 beds

Bathrooms: 2 baths Total rooms: 9

Floor level: 865 Area: 1297 sq ft

**Lot size: 15768** sq ft **Year built:** 1955

## **Building Details**

Floor covering: Carpet, Laminate, Wood Basement: Full

Exterior material: Hard Board Roof: Shingle Composition

Parking: Attached, Detached