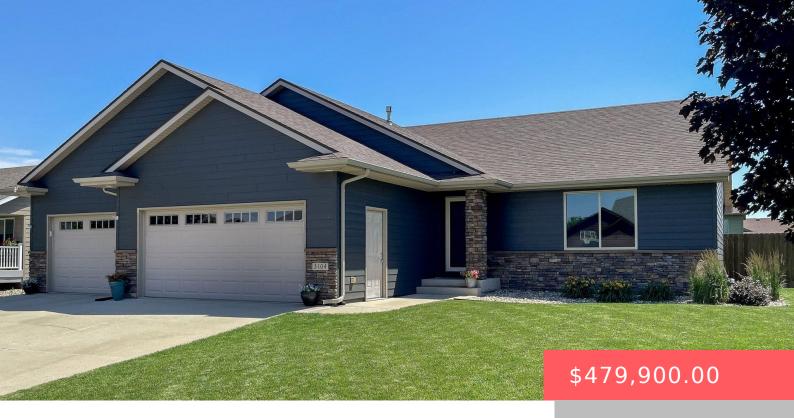

### **3104 S DUBUQUE AVE**

https://harr-lemme.com

LOT 8 BLOCK 8 MANIFOLD ACRES ADDN TO CITY OF SIOUX FALLS

- 4 beds
- 3 baths
- Ranch, Single Family
- None, RESIDENTIAL
- Active, Active Contingent Home, Active-New
- 2567 sa ft

#### **Basics**

Category: None, RESIDENTIAL Type: Ranch, Single Family

**Status:** Active, Active - Contingent Home, Active-New **Bedrooms: 4** beds

Bathrooms: 3 baths Total rooms: 8

**Floor level:** 1410 **Area: 2567** sq ft

# **Building Details**

Floor covering: Carpet, Tile Basement: Full

**Exterior material:** Cement Hardboard, Stone/Stone Veneer **Roof:** Shingle Composition

Parking: Attached