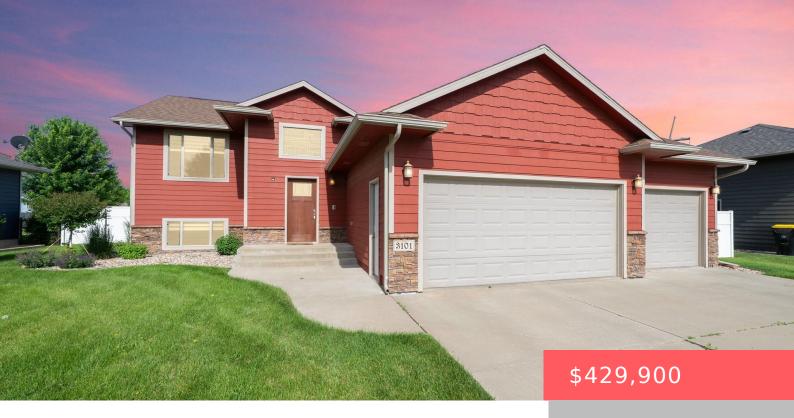

# SIOUX FALLS, SD, 57110

https://harr-lemme.com

Lot 13 Block 7A Manifold AcresAddn to City of Sioux Falls

- 4 heds
- 3 baths
- Single Family, Split Foyer
- None, RESIDENTIAL
- Active
- 2249 sq ft

#### **Basics**

Category: None, RESIDENTIAL Type: Single Family, Split Foyer

Status: Active Bedrooms: 4 beds

Bathrooms: 3 baths Total rooms: 11

Floor level: 1195 Area: 2249 sq ft

**Lot size: 12900** sq ft **Year built:** 2013

# **Building Details**

Floor covering: Carpet, Ceramic, Laminate Basement: Full

**Exterior material:** Hard Board, Part Brick **Roof:** Shingle Composition

Parking: Attached