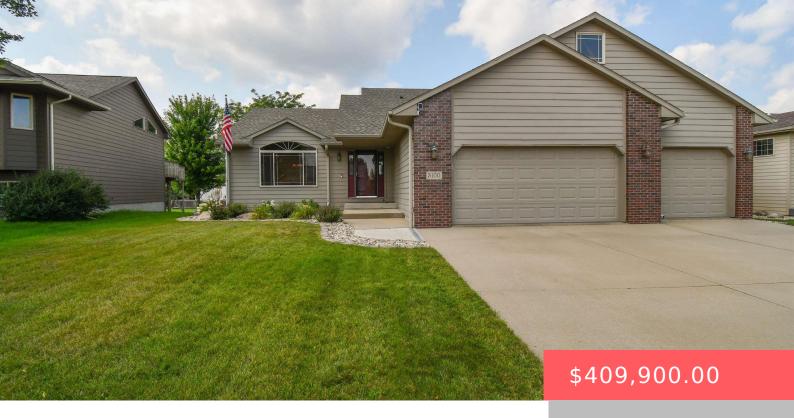

#### 3100 W COURTYARD LN

https://harr-lemme.com

SF-ROSE CREST ADD LOT 30 - BLK 1

- 4 heds
- 4 baths
- Multi Level, Single Family
- None, RESIDENTIAL
- Active. Active-New
- 2162 sq ft

#### **Basics**

Category: None, RESIDENTIAL Type: Multi Level, Single Family

Status: Active, Active-New Bedrooms: 4 beds

**Bathrooms: 4** baths **Total rooms:** 9

Floor level: 696 Area: 2162 sq ft

**Lot size: 9540** sq ft **Year built:** 2005

## **Building Details**

Floor covering: Carpet, Tile, Wood Basement: Full

**Exterior material:** Hard Board, Part Brick **Roof:** Shingle Composition

Parking: Attached