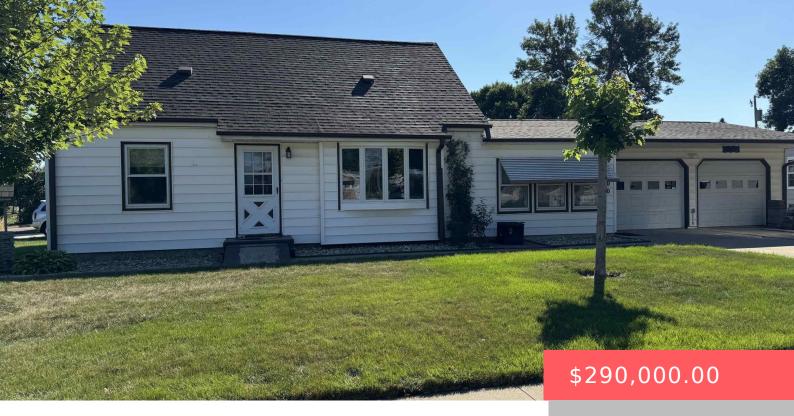

### **3100 S COVELL AVE**

https://harr-lemme.com

W 60` 9 & 10 BLOCK 2 HAUGO`S 1ST ADDN TO SOUTH SIOUX FALLS

- 3 hads
- 1 bath
- 1.5 Story, Single Family
- None, RESIDENTIAL
- Active, Active-New
- 1606 sq ft

#### **Basics**

Category: None, RESIDENTIAL Type: 1.5 Story, Single Family

**Status:** Active, Active-New **Bedrooms: 3** beds

Bathrooms: 1 bath

Floor level: 858

Total rooms: 8

Area: 1606 sq ft

**Lot size: 7187** sq ft **Year built:** 1954

## **Building Details**

Floor covering: Carpet, Laminate, Vinyl, Wood Basement: Full

**Exterior material:** Vinyl **Roof:** Shingle Composition

Parking: Attached