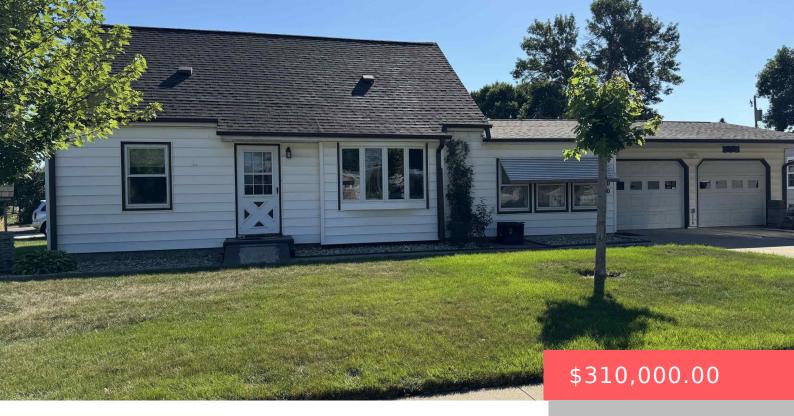

#### **3100 S COVELL AVE**

https://harr-lemme.com

W 60` 9 & 10 BLOCK 2 HAUGO`S 1ST ADDN TO SOUTH SIOUX FALLS

- 3 hads
- 1 bath
- 1.5 Story, Single Family
- None, RESIDENTIAL
- Active, Active-New
- 1606 sq ft

#### **Basics**

Category: None, RESIDENTIAL Type: 1.5 Story, Single Family

**Status:** Active, Active-New **Bedrooms: 3** beds

Bathrooms: 1 bath Total rooms: 8

Floor level: 858 Area: 1606 sq ft

**Lot size: 7187** sq ft **Year built:** 1954

## **Building Details**

Floor covering: Carpet, Laminate, Vinyl, Wood Basement: Full

**Exterior material:** Vinyl **Roof:** Shingle Composition

Parking: Attached