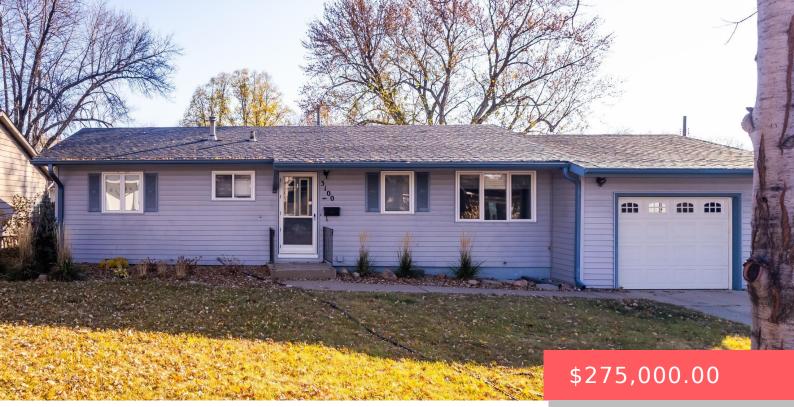

# 3100 8TH AVE

https://harr-lemme.com

#### LOT 14 BLOCK 6 VALLEY PARK 2ND ADDN TO CITY OF SIOUX FALLS

- 3 beds
- 2 baths
- Ranch, Single Family
- None, RESIDENTIAL
- Active, Active-New
- 1492 sq ft

#### Basics

Category: None, RESIDENTIAL Status: Active, Active-New Bathrooms: 2 baths Floor level: 1092 Lot size: 8438 sq ft Type: Ranch, Single Family Bedrooms: 3 beds Total rooms: 6 Area: 1492 sq ft Year built: 1960

# **Building Details**

Floor covering: Carpet, Concrete, Laminate, Vinyl, Wood Exterior material: Vinyl Parking: Attached Basement: Full
Roof: Shingle Composition