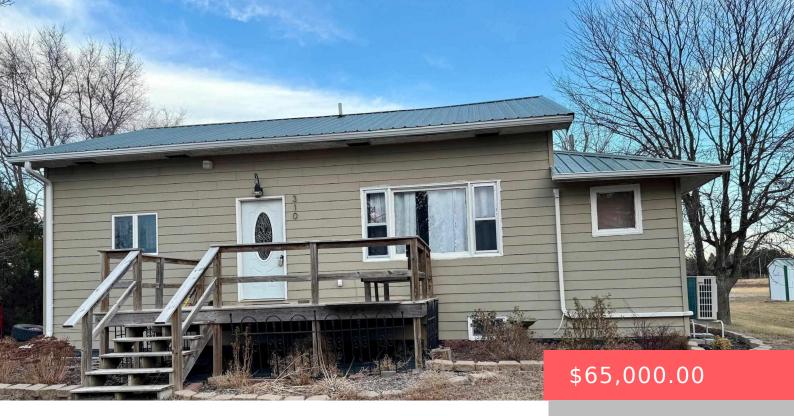

#### **310 MAIN AVE**

https://harr-lemme.com

Lot 16,17,18 Blk 11, City of Harrison, Douglas County, SD

- 1 hods
- 2 baths
- 1.5 Story, Single Family
- None, RESIDENTIAL
- Active. Active-New
- 1815 sq ft

#### **Basics**

Category: None, RESIDENTIAL Type: 1.5 Story, Single Family

Status: Active, Active-New Bedrooms: 4 beds

Bathrooms: 2 baths Total rooms: 10

**Floor level:** 1066 **Area:** 1815 sq ft

**Lot size: 10650** sq ft **Year built:** 1910

# **Building Details**

**Basement:** Full **Exterior material:** Hard Board

**Roof:** Metal **Parking:** Detached