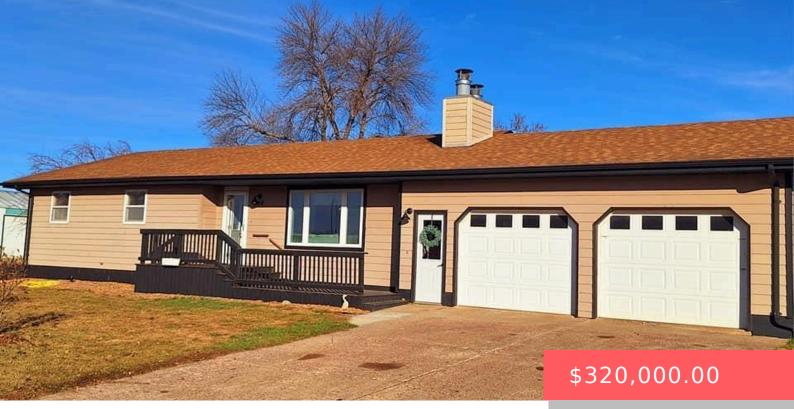

#### **310 E BEEBE AVE**

https://harr-lemme.com

#### Lot 3 H.O.P. Subd Of Blk 19 Of Pettigrew's Add To So Salem

- 3 beds
- 2 baths
- Ranch, Single Family
- None, RESIDENTIAL
- Active, Active-New
- 2084 sq ft

#### Basics

Category: None, RESIDENTIAL Status: Active, Active-New Bathrooms: 2 baths Floor level: 1300 Lot size: 11616 sq ft Type: Ranch, Single Family Bedrooms: 3 beds Total rooms: 10 Area: 2084 sq ft Year built: 1980

## **Building Details**

Floor covering: Carpet, Tile, Vinyl Parking: Attached

Roof: Shingle Composition

### **Amenities & Features**

Features: 3+ Bedrooms Same Level, Main Floor Laundry, Master Bath, Master Bed Main Level