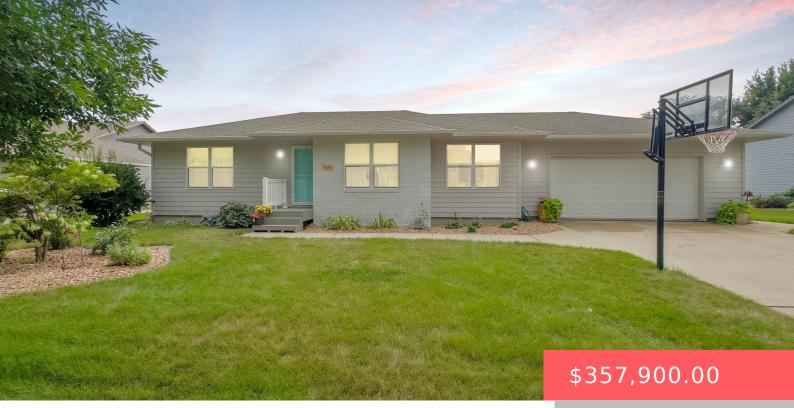

#### **309 W EVERGREEN DR**

https://harr-lemme.com

Lot 4, Block 13, Swanson Estates Addition to City of Brandon

- 1 heds
- 2 baths
- Ranch, Single Family
- None, RESIDENTIAL
- Active, Active Contingent Misc Active-New
- 2116 sq ft

#### Basics

Category: None, RESIDENTIAL Status: Active, Active - Contingent Misc, Active-New Bathrooms: 2 baths Area: 2116 sq ft Year built: 1997 Type: Ranch, Single Family Bedrooms: 4 beds Floor level: 1116 Lot size: 9095 sq ft

# **Building Details**

Floor covering: Carpet, Laminate Exterior material: Hard Board, Part Brick Parking: Attached Basement: Full Roof: Shingle Composition