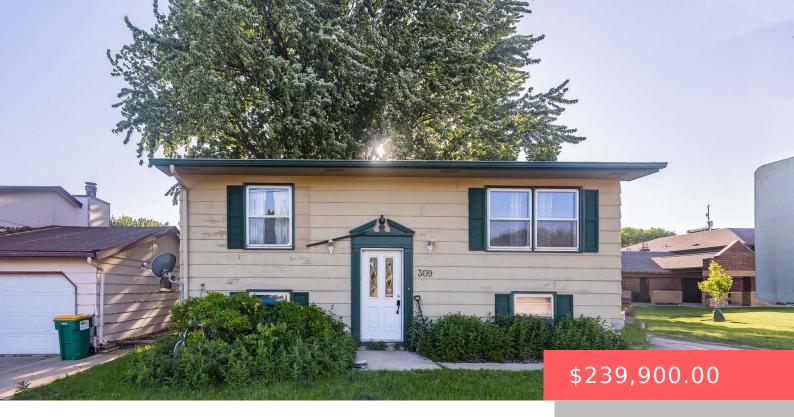

#### **309 S SYCAMORE AVE**

https://harr-lemme.com

E133.1 S18 N12 Block 49 Linwood Park Addn&(ex lot H1) Lot 2 block 10

- 4 beds
- 2 baths
- Single Family, Split Foyer
- None, RESIDENTIAL
- Active, Active Contingent Misc
- 1624 sq ft

### **Basics**

Category: None, RESIDENTIAL Type: Single Family, Split Foyer

**Status:** Active, Active - Contingent Misc **Bedrooms: 4** beds

Bathrooms: 2 baths Total rooms: 8

Floor level: 832 Area: 1624 sq ft

**Lot size: 9228** sq ft **Year built:** 1972

# **Building Details**

Floor covering: Carpet, Ceramic, Vinyl Basement: Full

**Exterior material:** Hard Board **Roof:** Shingle Composition

Parking: Detached