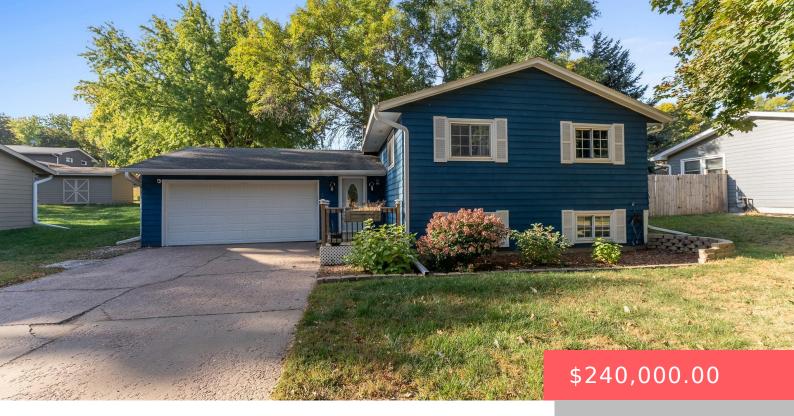

#### **309 ELM AVE**

https://harr-lemme.com

Lot 22 of Hillside Estates 2nd Addn

- 5 heds
- 2 baths
- Single Family, Split Foyer
- None, RESIDENTIAL
- Active Contingent Misc Active-New
- 1541 sq ft

#### **Basics**

Category: None, RESIDENTIAL

Status: Active - Contingent Misc, Active-New

Bathrooms: 2 baths

Floor level: 936

Lot size: 9280 sq ft

**Type:** Single Family, Split Foyer

Bedrooms: 5 beds

**Total rooms:** 5

**Area: 1541** sq ft

Year built: 1978

## **Building Details**

Floor covering: Carpet, Laminate, Tile Basement: Full

Exterior material: Hard Board **Roof:** Shingle Composition

Parking: Attached