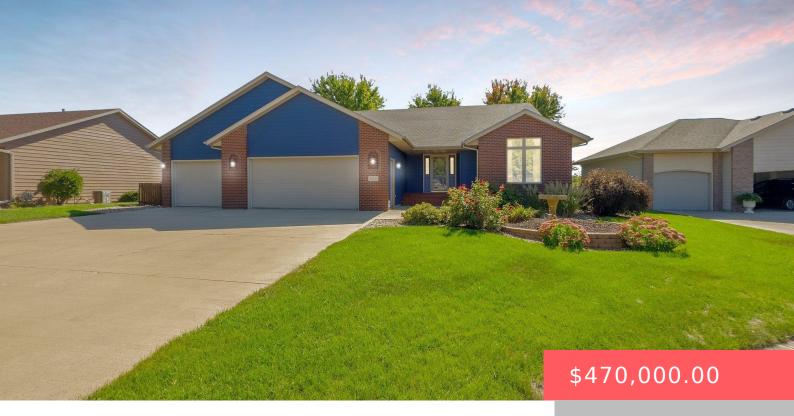

### **309 E SWITCHGRASS TRL**

https://harr-lemme.com

Lot 13 Block 1 WESTVIEW ESTATES TO CITY OF BRANDON

- 5 heds
- 4 baths
- Ranch, Single Family
- None, RESIDENTIAL
- Active, Active Contingent Misc. Active-New
- 2919 sq ft

### **Basics**

Category: None, RESIDENTIAL Type: Ranch, Single Family

**Status:** Active, Active - Contingent Misc, Active-New **Bedrooms: 5** beds

Bathrooms: 4 baths Total rooms: 11

**Floor level:** 1757 **Area: 2919** sq ft

**Lot size: 12798** sq ft **Year built:** 2001

## **Building Details**

Floor covering: Carpet, Vinyl, Wood Basement: Full

**Exterior material:** Cement Hardboard, Part Brick **Roof:** Shingle Composition

Parking: Attached