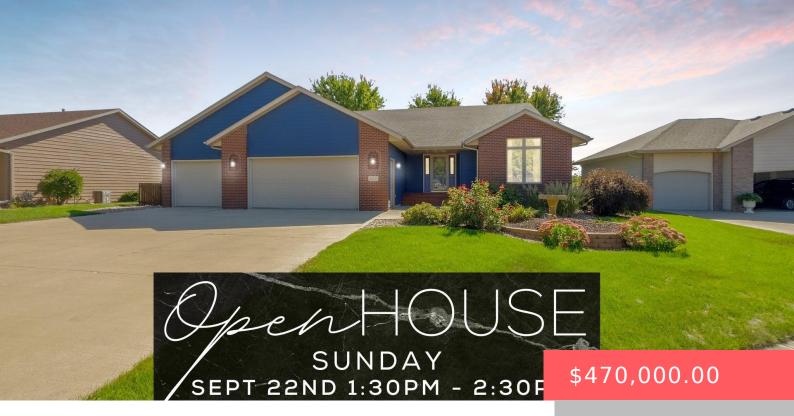

#### **309 E SWITCHGRASS TRL**

https://harr-lemme.com

Lot 13 Block 1 WESTVIEW ESTATES TO CITY OF BRANDON

- 5 heds
- 4 baths
- Ranch, Single Family
- None, RESIDENTIAL
- Active, Active Contingent Home. Active-New
  - 2919 sq ft

### **Basics**

Category: None, RESIDENTIAL Type: Ranch, Single Family

**Status:** Active, Active - Contingent Home, Active-New **Bedrooms: 5** beds

Bathrooms: 4 baths Total rooms: 11

Floor level: 1757 Area: 2919 sq ft

**Lot size: 12798** sq ft **Year built:** 2001