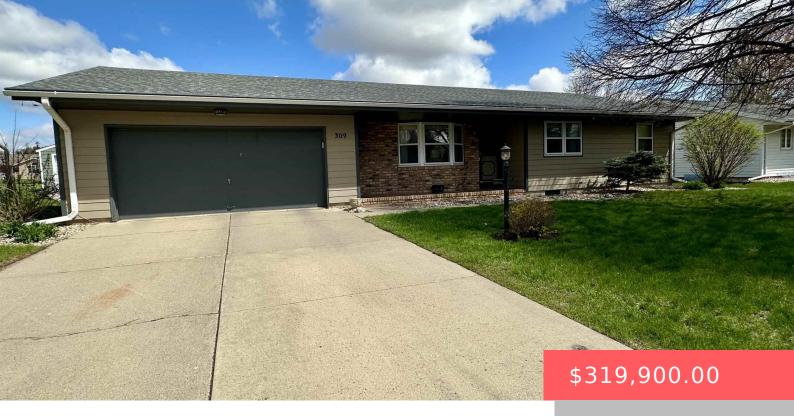

#### **309 E FAIRWAY DR**

https://harr-lemme.com

Blue Mound 2nd Addition Lot 3, Block 6

- 2 heds
- 2 baths
- Ranch, Single Family
- None, RESIDENTIAL
- Active, Active Contingent Home, Active-New
- 1989 sa ft

#### **Basics**

Category: None, RESIDENTIAL Type: Ranch, Single Family

**Status:** Active, Active - Contingent Home, Active-New **Bedrooms: 2** beds

**Bathrooms: 2** baths **Total rooms: 9** 

**Floor level:** 1326 **Area: 1989** sq ft

**Lot size: 8250** sq ft **Year built:** 1978

# **Building Details**

Floor covering: Carpet, Vinyl Basement: Full

**Exterior material:** Part Brick, Wood **Roof:** Shingle Composition

Parking: Attached