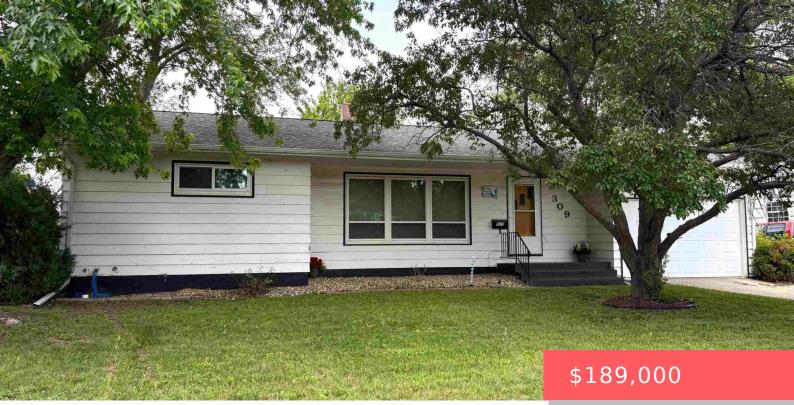

#### LOT 1, BIDDLE SUBDIVISION, A PART OF GARLICK'S ADDITION

- . . .
- 2 hath
- Ranch, Single Family
- None, RESIDENTIAL
- Active
- 1965 sq ft

#### Basics

Category: None, RESIDENTIAL Status: Active Bathrooms: 2 baths Floor level: 1156 Lot size: 6480 sq ft

Type: Ranch, Single Family Bedrooms: 4 beds Total rooms: 8 Area: 1965 sq ft Year built: 1962

## **Building Details**

Floor covering: Carpet, Tile, Vinyl, Wood Exterior material: Hard Board Parking: Attached Basement: Full
Roof: Shingle Composition