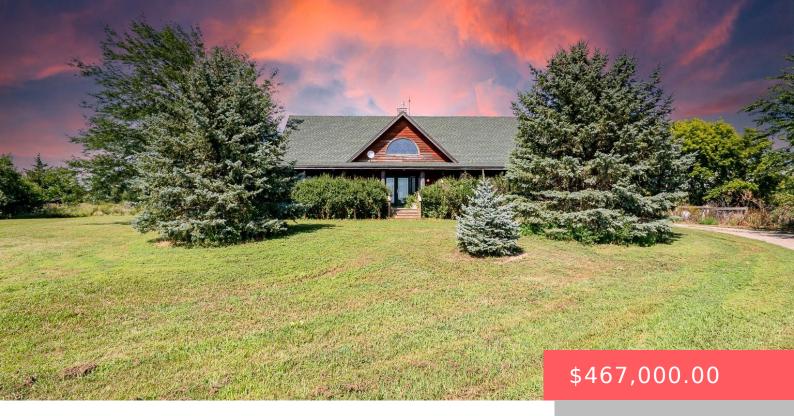

#### **30848 456TH AVE**

https://harr-lemme.com

LOT A N 1/2 SW 1/4 & S 1/2 NW 1/4 35-94-53 BETHEL TWP

- 3 heds
- 2 baths
- Ranch, Single Family
- Outside City Limits, RESIDENTIAL
- Active, Active-New
- 1659 sa f

#### **Basics**

Category: Outside City Limits, RESIDENTIAL Type: Ranch, Single Family

Status: Active, Active-New Bedrooms: 3 beds

Bathrooms: 2 baths Total rooms: 8

Lot size: 0 sq ft Year built: 1997

# **Building Details**

Floor covering: Tile, Wood Basement: Full

**Exterior material:** Wood **Roof:** Shingle Composition

Parking: Attached