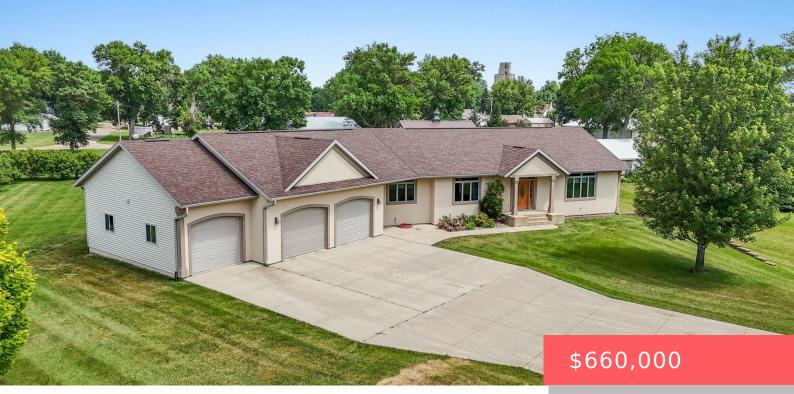

#### GEORGE OUTLOTS OUTLOT 1 EXC E 150' & EXC PARCEL A, B&C

- 5 beds
- 3 baths
- Ranch, Single Family
- None, RESIDENTIAL
- Active
- 4428 sq ft

#### Basics

Category: None, RESIDENTIAL Status: Active Bathrooms: 3 baths Floor level: 2264 Lot size: 78408 sq ft Type: Ranch, Single Family Bedrooms: 5 beds Total rooms: 15 Area: 4428 sq ft Year built: 2007

## **Building Details**

Floor covering: Carpet, Tile Exterior material: Stucco/Drivit, Vinyl Parking: Attached Basement: Full Roof: Shingle Composition