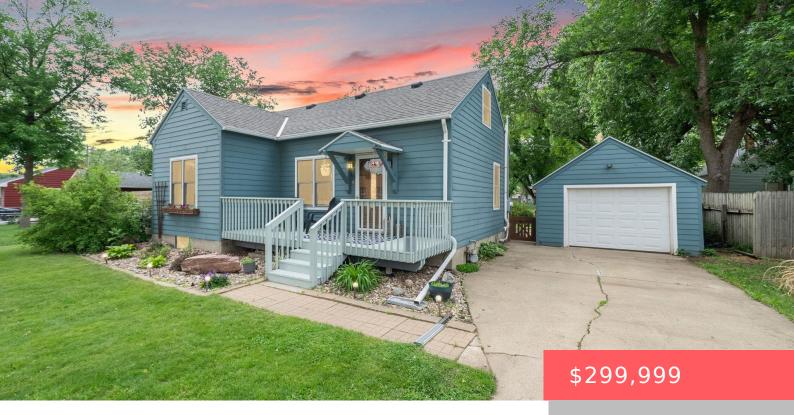

# **LENNOX, SD, 57039**

https://harr-lemme.com

O.L. to Lennox -W 75' of E 150' of S 92' TR 2 SUB DIV O.L. 45

- 1 heds
- 2 baths
- 1.5 Story, Single Family
- None, RESIDENTIAL
- Active
- 1646 sq ft

#### **Basics**

Category: None, RESIDENTIAL Type: 1.5 Story, Single Family

Status: Active Bedrooms: 4 beds

**Bathrooms: 2** baths **Total rooms:** 7

Floor level: 718 Area: 1646 sq ft

**Lot size: 6882** sq ft **Year built:** 1950

# **Building Details**

Floor covering: Carpet, Concrete, Laminate, Tile

Basement: Full

**Exterior material:** Hard Board **Roof:** Shingle Composition

Parking: Detached