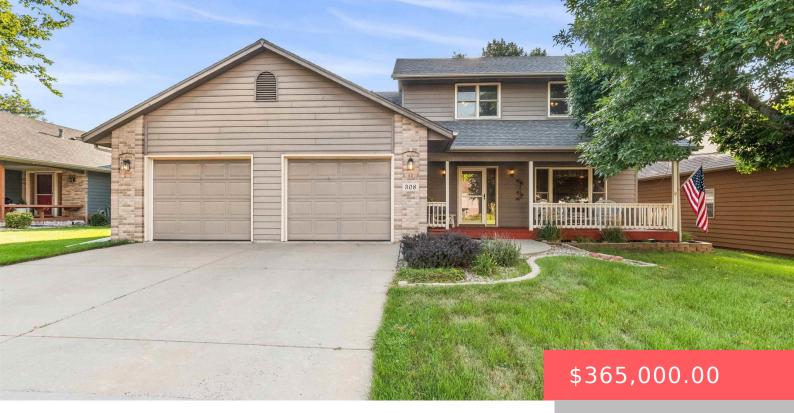

#### **308 N PENSTEMON AVE**

https://harr-lemme.com

Lot 39 Block 6 Wildflower Estates Addn to City of Sioux Falls

- 4 beds
- 4 baths
- 1.5 Story, Single Family
- None, RESIDENTIAL
- Active Contingent Misc,
- 2205 cg ft

#### Basics

Category: None, RESIDENTIAL Status: Active - Contingent Misc, Active-New Bathrooms: 4 baths Floor level: 1085 Lot size: 8041 sq ft Type: 1.5 Story, Single Family Bedrooms: 4 beds Total rooms: 8 Area: 2305 sq ft Year built: 1996

## **Building Details**

Floor covering: Carpet, Laminate, Vinyl Exterior material: Hard Board, Part Brick Parking: Attached Basement: Full Roof: Shingle Composition