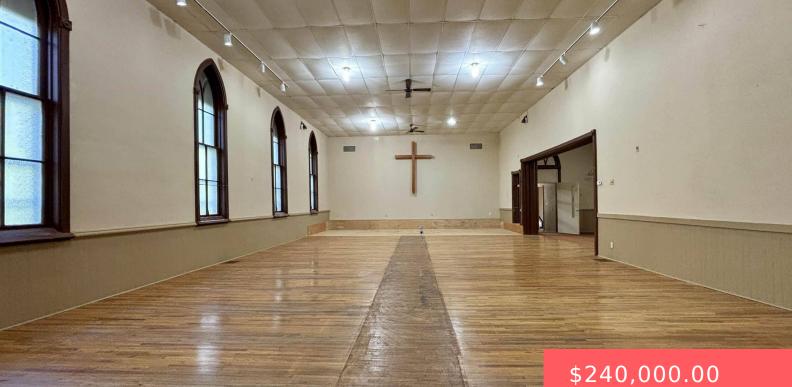

#### **308 N COMMERCIAL AVE**

https://harr-lemme.com

See legal description in associated documents

- 5 beds
- 4 baths
- Single Family, Two Story
- None, RESIDENTIAL
- Active, Active-New
- 8190 sq ft

#### Basics

Category: None, RESIDENTIAL Status: Active, Active-New Bathrooms: 4 baths Floor level: 4095 Lot size: 22275 sq ft Type: Single Family, Two Story Bedrooms: 5 beds Total rooms: 13 Area: 8190 sq ft Year built: 1910

## **Building Details**

Floor covering: Carpet, Tile, Vinyl, Wood Exterior material: Metal Basement: Full Roof: Metal, Shingle Composition