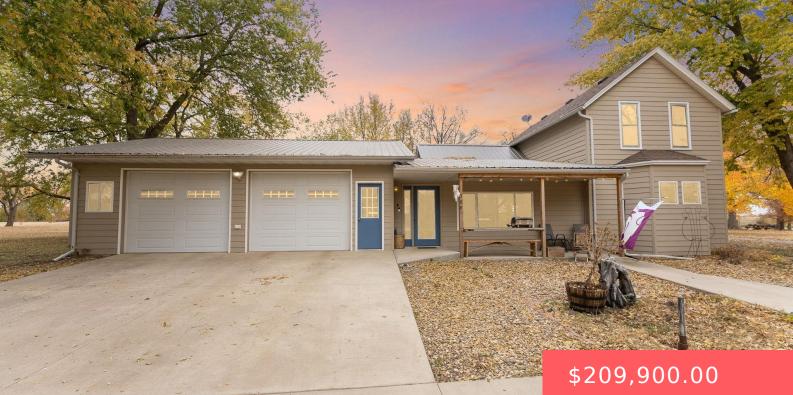

308 E 4TH ST https://harr-lemme.com

Anderson Addn to Block 1, excS40' and exc S262' exc S40'and exc N169' of E 160.9'thereof

#### Basics

Category: None, RESIDENTIAL Status: Active, Active - Contingent Misc, Active-New Bathrooms: 1 bath Floor level: 1228 Lot size: 37023 sq ft Type: 1.5 Story, Single Family Bedrooms: 3 beds Total rooms: 9 Area: 1804 sq ft Year built: 1903

# **Building Details**

Floor covering: Carpet, Laminate Exterior material: Hard Board, Vinyl Parking: Attached **Basement:** Crawl Space, Partial **Roof:** Metal, Shingle Composition