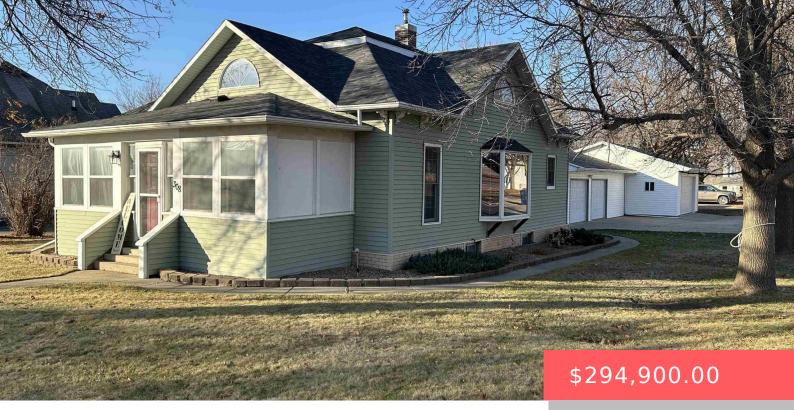

# 308 E 2ND ST

https://harr-lemme.com

#### Basics

Category: None, RESIDENTIAL Status: Active, Active-New Bathrooms: 2 baths Floor level: 1284 Lot size: 10800 sq ft Type: 1.5 Story, Single Family Bedrooms: 4 beds Total rooms: 11 Area: 2162 sq ft Year built: 1912

# **Building Details**

Floor covering: Carpet, Ceramic, Concrete, Laminate Exterior material: Vinyl, Wood Parking: Detached Basement: Partial Roof: Shingle Composition