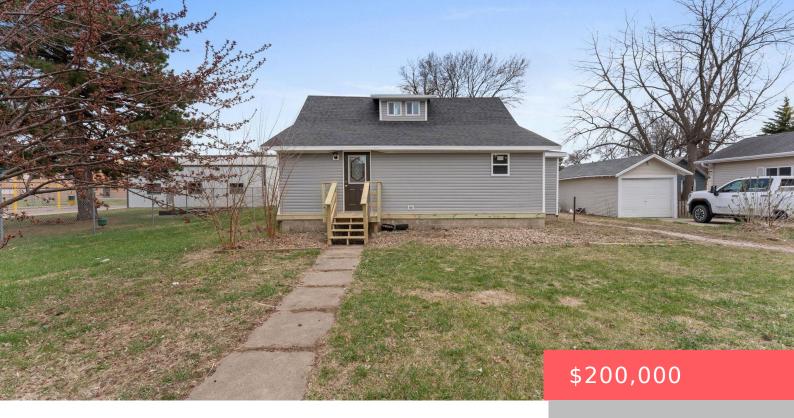

## BERESFORD, SD, 57004

https://harr-lemme.com

Lot 30 Outlots NW1/4 Beresford City 5-95-50

- 3 heds
- 1 bath
- 1.5 Story, Single Family
- None, RESIDENTIAL
- Active
- 1151 sq ft

#### **Basics**

Category: None, RESIDENTIAL Type: 1.5 Story, Single Family

Status: Active Bedrooms: 3 beds

Bathrooms: 1 bath

Floor level: 928

Total rooms: 6

Area: 1151 sq ft

**Lot size: 9000** sq ft **Year built:** 1908

### **Building Details**

**Basement:** Full **Roof:** Shingle Composition

Parking: Detached