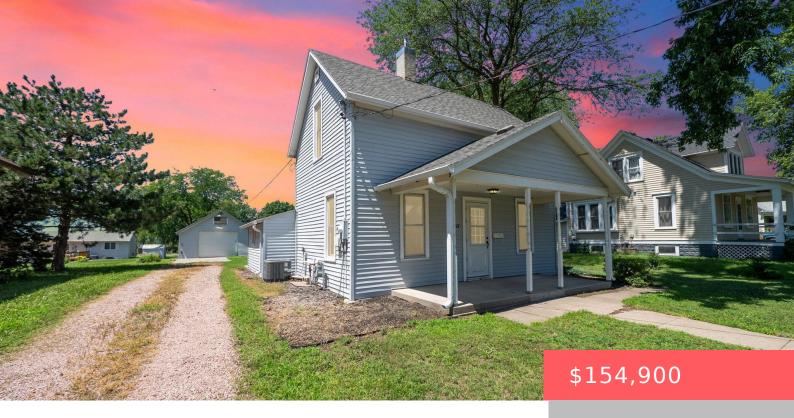

# **CANTON, SD, 57013**

https://harr-lemme.com

LOT 4 BLOCK 6 HIGHLAND ADD CITY OF CANTON

- 2 heds
- 1 bath
- 1.5 Story, Single Family
- None, RESIDENTIAL
- Active
- 1045 sq ft

#### **Basics**

Category: None, RESIDENTIAL Type: 1.5 Story, Single Family

Status: Active Bedrooms: 2 beds

**Bathrooms: 1** bath **Total rooms:** 7

Floor level: 776 Area: 1045 sq ft

**Lot size: 7013** sq ft **Year built:** 1889

## **Building Details**

Floor covering: Carpet, Vinyl Basement: Partial

**Exterior material:** Vinyl Roof: Shingle Composition

Parking: Detached