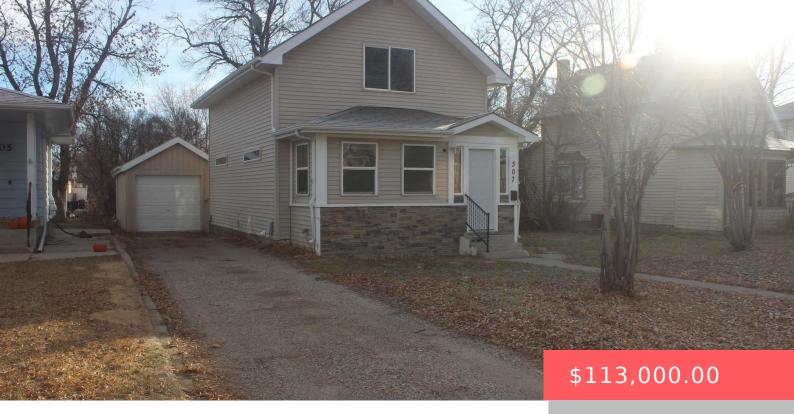

### **307 S CONGRESS ST**

https://harr-lemme.com

Lot 10 , Block 6 Boyds Second subdivision Blocks 1-3 & 6 Nicollet Park Addition

- 2 heds
- 1 bath
- 1.5 Story, Single Family
- None, RESIDENTIAL
- Active, Active-New
- 1120 sq ft

## **Basics**

Category: None, RESIDENTIAL Type: 1.5 Story, Single Family

Status: Active, Active-New Bedrooms: 2 beds

Bathrooms: 1 bath Total rooms: 7
Floor level: 560 Area: 1120 sq ft

**Lot size: 7950** sq ft **Year built:** 1919

# **Building Details**

Floor covering: Carpet, Vinyl Basement: Full

**Exterior material:** Vinyl **Roof:** Shingle Composition

Parking: Detached