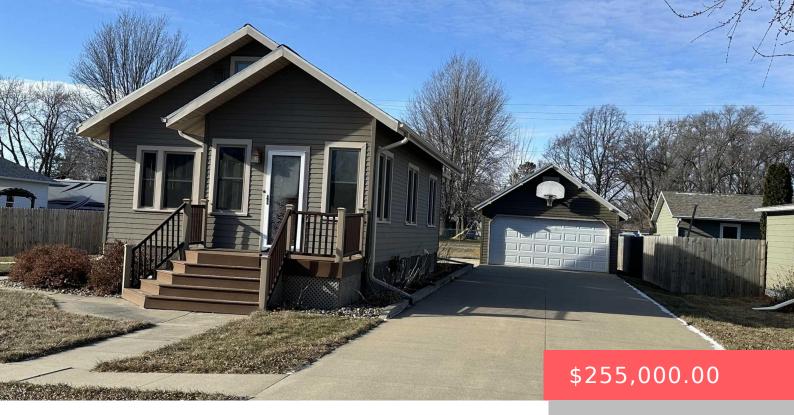

#### **307 S 4TH ST**

https://harr-lemme.com

Lot 4 & N. 1/2 Lot 5 Block 23 Original Beresford City. Union Co. SD

- 2 hads
- 2 baths
- Ranch, Single Family
- None, RESIDENTIAL
- Active Contingent Misc
- 1584 sq ft

#### **Basics**

Category: None, RESIDENTIAL Type: Ranch, Single Family

Status: Active - Contingent Misc Bedrooms: 2 beds

Bathrooms: 2 baths Total rooms: 10

Floor level: 888 Area: 1584 sq ft

**Lot size: 11250** sq ft **Year built:** 1918