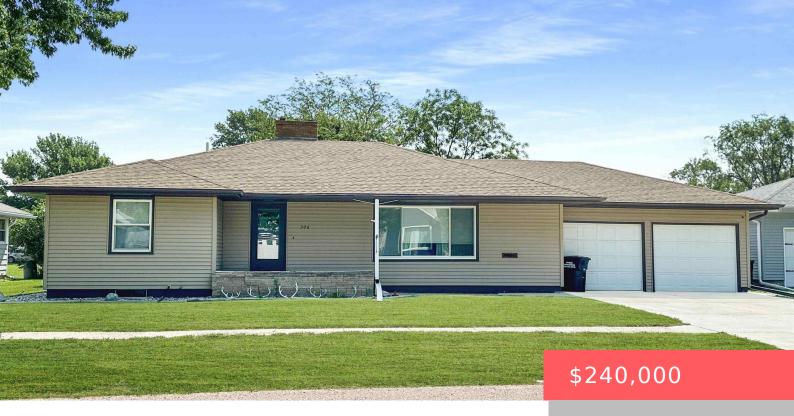

# **MENNO, SD, 57045**

https://harr-lemme.com

S1/2 Lot 2 & All of Lot 3, Block 3, Simon Mettler 2nd Addn to the city of Menno

- 2 hads
- 1 bath
- Ranch, Single Family
- None, RESIDENTIAL
- Active
- 1810 sq ft

#### **Basics**

Category: None, RESIDENTIAL Type: Ranch, Single Family

Status: Active Bedrooms: 2 beds

Bathrooms: 1 bath Total rooms: 11

Floor level: 1450 Area: 1810 sq ft

**Lot size: 11250** sq ft **Year built:** 1955

## **Building Details**

Floor covering: Carpet, Vinyl Basement: Full

**Exterior material:** Hard Board, Vinyl **Roof:** Shingle Composition

Parking: Attached, Detached