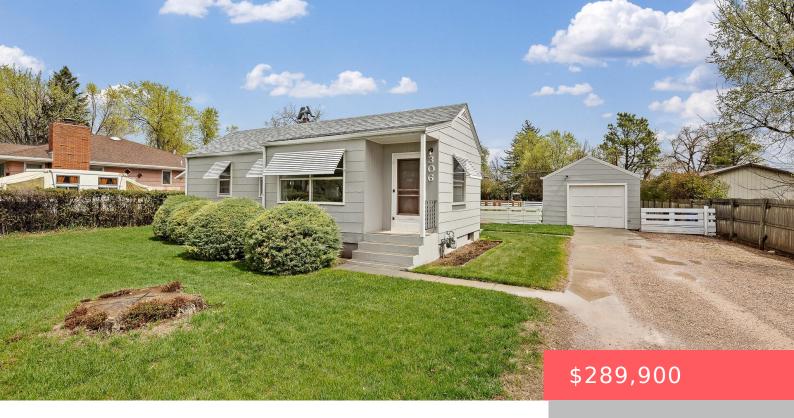

# RAPID CITY, SD, 57702

https://harr-lemme.com

Hickox, BLOCK 7, Lot 11, & S1/2 OF LOT 12

- 3 heds
- 2 baths
- Ranch, Single Family
- None, RESIDENTIAL
- Active
- 1279 sq ft

#### **Basics**

Category: None, RESIDENTIAL Type: Ranch, Single Family

Status: Active Bedrooms: 3 beds

Bathrooms: 2 baths Total rooms: 6
Floor level: 1071 Area: 1279 sq ft

**Lot size: 15682** sq ft **Year built:** 1949

## **Building Details**

Floor covering: Carpet, Other, Tile

Basement: Partial

**Roof:** Shingle Composition Parking: Detached