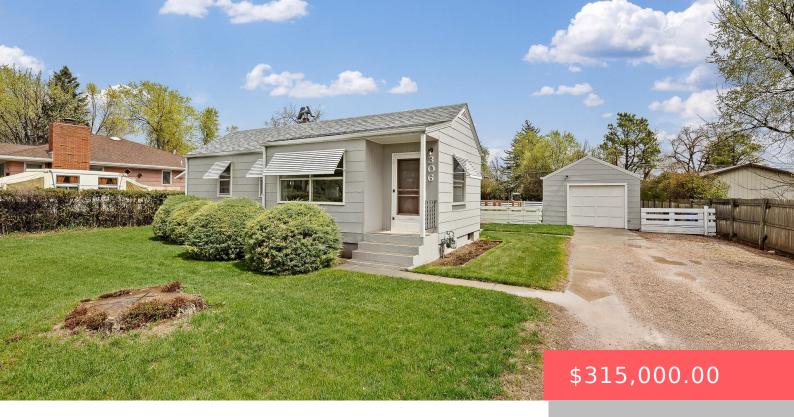

#### **306 S CANYON RD**

https://harr-lemme.com

Hickox, BLOCK 7, Lot 11, & S1/2 OF LOT 12

- 3 beds
- 2 baths
- Ranch, Single Family
- None, RESIDENTIAL
- Active. Active-New
- 1279 sq ft

#### **Basics**

Category: None, RESIDENTIAL Type: Ranch, Single Family

Status: Active, Active-New Bedrooms: 3 beds

Bathrooms: 2 baths Total rooms: 6

**Floor level:** 1071 **Area: 1279** sq ft

**Lot size: 15682** sq ft **Year built:** 1949

# **Building Details**

Floor covering: Carpet, Other, Tile

Basement: Partial

Roof: Shingle Composition Parking: Detached