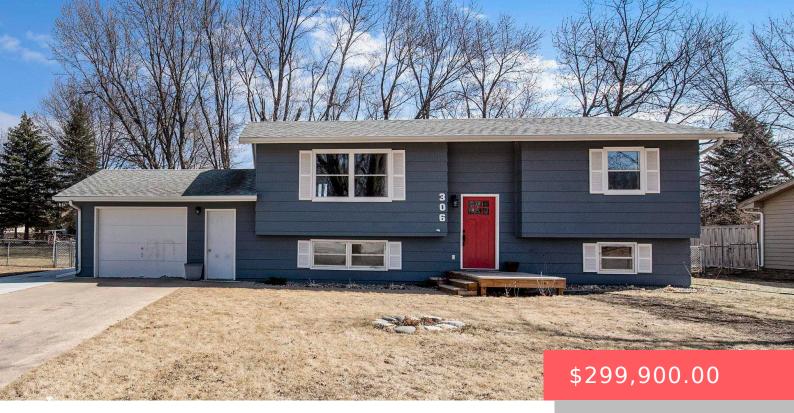

### **306 N JOSEPH AVE**

https://harr-lemme.com

Lot 7 Block 3 Hagemeyers Addn

- . 2 bode
- 2 baths
- Single Family, Split Foyer
- None, RESIDENTIAL
- Active, Active Contingent Misc. Active-New
- 1506 sq ft

#### **Basics**

Category: None, RESIDENTIAL Type: Single Family, Split Foyer

**Status:** Active, Active - Contingent Misc, Active-New **Bedrooms: 3** beds

Bathrooms: 2 baths Total rooms: 7

Floor level: 868 Area: 1506 sq ft

**Lot size: 11880** sq ft **Year built:** 1975

# **Building Details**

Floor covering: Carpet, Laminate, Tile, Vinyl Basement: Full

**Exterior material:** Hard Board **Roof:** Shingle Composition

Parking: Attached