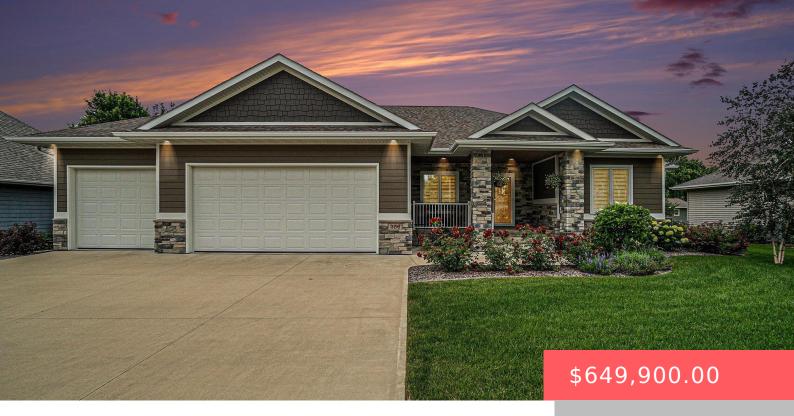

#### **306 E VETERANS DR**

https://harr-lemme.com

Lot 003 Block 002 Evergreen Addition

- 4 heds
- 3 baths
- Ranch, Single Family
- None, RESIDENTIAL
- Active, Active Contingent Home, Active-New
- 3331 sq ft

#### **Basics**

Category: None, RESIDENTIAL Type: Ranch, Single Family

**Status:** Active, Active - Contingent Home, Active-New **Bedrooms: 4** beds

Bathrooms: 3 baths Total rooms: 10

Floor level: 1969 Area: 3331 sq ft

**Lot size: 12707** sq ft **Year built:** 2018

## **Building Details**

Floor covering: Carpet, Other, Vinyl Basement: Full

**Exterior material:** Other, Stone/Stone Veneer **Roof:** Shingle Composition

Parking: Attached