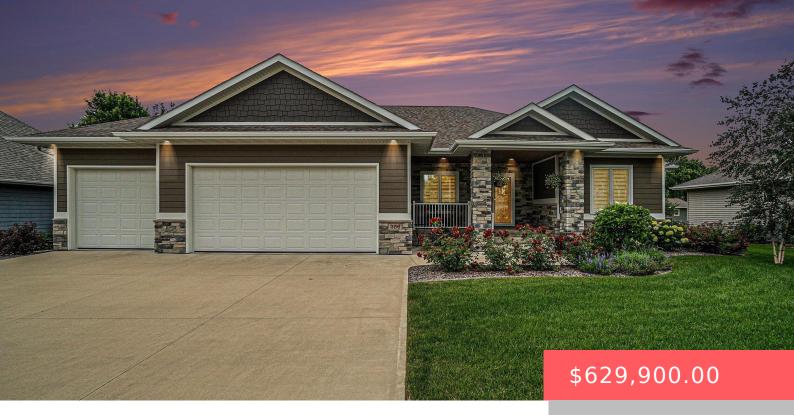

#### **306 E VETERANS DR**

https://harr-lemme.com

Lot 003 Block 002 Evergreen Addition

- 1 heds
- 3 baths
- Ranch, Single Family
- None, RESIDENTIAL
- Active
- 3331 sq ft

#### **Basics**

Category: None, RESIDENTIAL Type: Ranch, Single Family

Status: Active Bedrooms: 4 beds

Bathrooms: 3 baths Total rooms: 10
Floor level: 1969 Area: 3331 sq ft

**Lot size: 12707** sq ft **Year built:** 2018

# **Building Details**

Floor covering: Carpet, Other, Vinyl Basement: Full

**Exterior material:** Other, Stone/Stone Veneer **Roof:** Shingle Composition

Parking: Attached