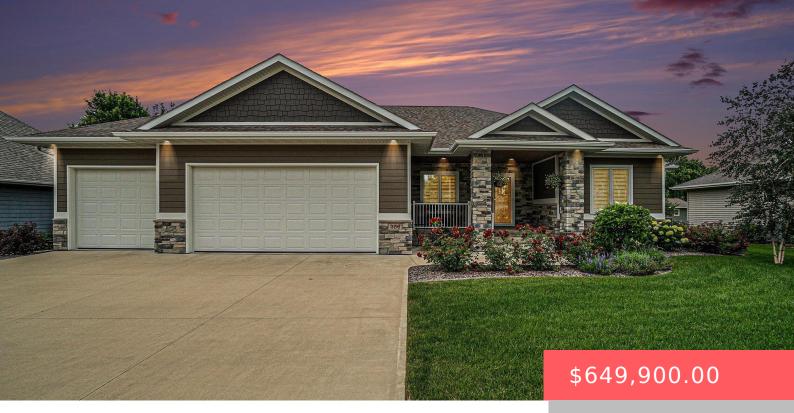

#### **306 E VETERANS DR**

https://harr-lemme.com

Lot 003 Block 002 Evergreen Addition

- 4 beds
- 3 baths
- Ranch, Single Family
- None, RESIDENTIAL
- Active, Active-New
- 3331 sq ft

#### Basics

Category: None, RESIDENTIAL Status: Active, Active-New Bathrooms: 3 baths Floor level: 1969 Lot size: 12707 sq ft Type: Ranch, Single Family Bedrooms: 4 beds Total rooms: 10 Area: 3331 sq ft Year built: 2018

# **Building Details**

Floor covering: Carpet, Other, Vinyl Exterior material: Other, Stone/Stone Veneer Parking: Attached Basement: Full Roof: Shingle Composition