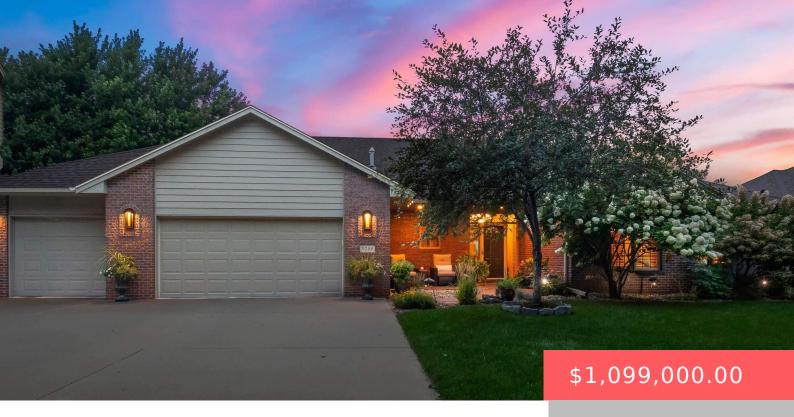

#### **3056 S CORAL CT**

https://harr-lemme.com

Lot 31 Block 4 Bellepine Addn to City of Sioux Falls

- 5 beds
- 3 haths
- Ranch, Single Family
- None, RESIDENTIAL
- Active-New
- 4393 sq ft

#### **Basics**

Category: None, RESIDENTIAL Type: Ranch, Single Family

Status: Active-New Bedrooms: 5 beds
Bathrooms: 3 baths Total rooms: 12

Floor level: 2163 Area: 4393 sq ft

**Lot size: 11901** sq ft **Year built: 2003** 