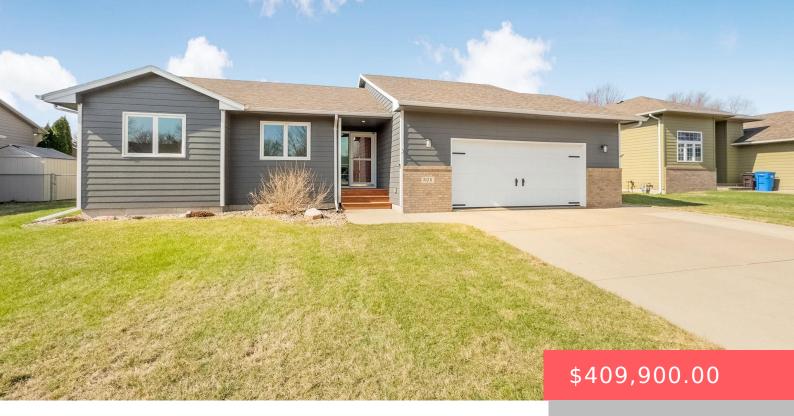

#### **305 W HACKBERRY ST**

https://harr-lemme.com

Lot 12, Block 8, Parkview Estates to the City of Brandon

- 5 beds
- 3 baths
- Ranch, Single Family
- None, RESIDENTIAL
- Active-New
- 2344 sq ft

#### Basics

Category: None, RESIDENTIAL Status: Active-New Bathrooms: 3 baths Area: 2344 sq ft Year built: 2002 Type: Ranch, Single Family Bedrooms: 5 beds Floor level: 1306 Lot size: 8141 sq ft

# **Building Details**

Floor covering: Carpet, Laminate, Vinyl Exterior material: Hard Board, Part Brick Parking: Attached Basement: Full
Roof: Shingle Composition