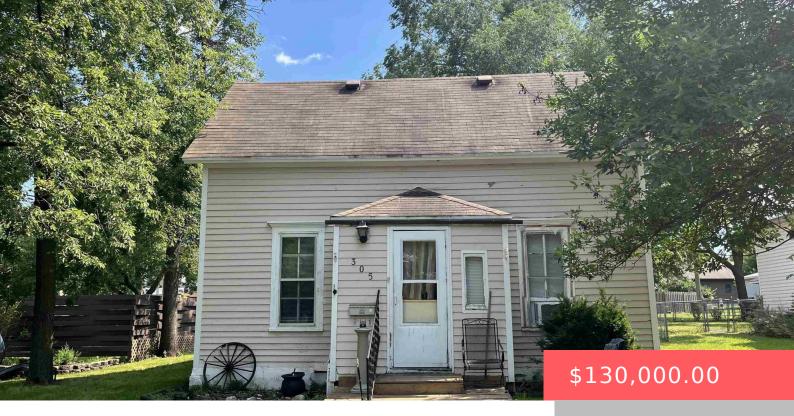

### **305 W 1ST AVE**

https://harr-lemme.com

LOT 3 BLOCK 4 HENRY'S ADDITION

- 2 heds
- 1 bath
- Single Family, Two Story
- None, RESIDENTIAL
- Active, Active Contingent Misc. Active-New
- 1144 sq ft

#### **Basics**

Category: None, RESIDENTIAL Type: Single Family, Two Story

**Status:** Active, Active - Contingent Misc, Active-New **Bedrooms: 2** beds

Bathrooms: 1 bath

Floor level: 728

Total rooms: 8

Area: 1144 sq ft

**Lot size: 7000** sq ft **Year built:** 1900

### **Building Details**

Floor covering: Carpet, Vinyl Basement: Full

**Exterior material:** Wood **Roof:** Shingle Composition

Parking: Detached