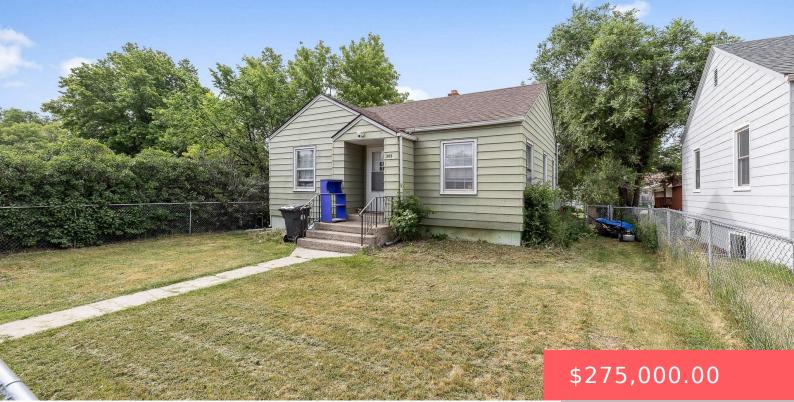

**305 ST ANDREW ST** 

https://harr-lemme.com

Flormann, BLOCK 32, Lot 1 - 2

- 2 baths
- Ranch, Single Family
- None, RESIDENTIAL
- Active, Active Contingent Home, Active - Contingent Misc, Active-New
- 1404 sq ft

#### Basics

**Category:** None, RESIDENTIAL **Status:** Active, Active - Contingent Home, Active - Contingent Misc, Active-New

Bathrooms: 2 baths

Floor level: 752

Lot size: 6970 sq ft

Type: Ranch, Single Family Bedrooms: 4 beds

Total rooms: 8 Area: 1404 sq ft Year built: 1947

# **Building Details**

Floor covering: Carpet, Tile, Wood Exterior material: Vinyl Basement: Full
Roof: Shingle Composition