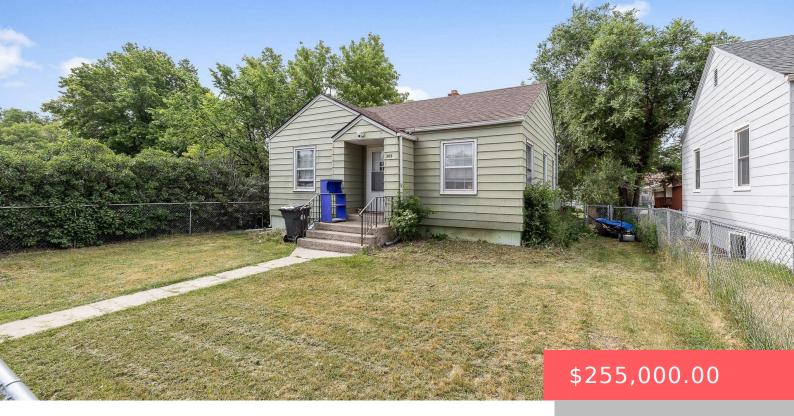

### **305 ST ANDREW ST**

https://harr-lemme.com

Flormann, BLOCK 32, Lot 1 - 2

- 1 heds
- 2 baths
- Ranch, Single Family
- None, RESIDENTIAL
- Active, Active Contingent Misc. Active-New
- 1404 sq ft

#### **Basics**

Category: None, RESIDENTIAL Type: Ranch, Single Family

**Status:** Active, Active - Contingent Misc, Active-New **Bedrooms: 4** beds

Bathrooms: 2 baths Total rooms: 8

Floor level: 752 Area: 1404 sq ft

**Lot size: 6970** sq ft **Year built:** 1947

## **Building Details**

Floor covering: Carpet, Tile, Wood Basement: Full

**Exterior material:** Vinyl Roof: Shingle Composition