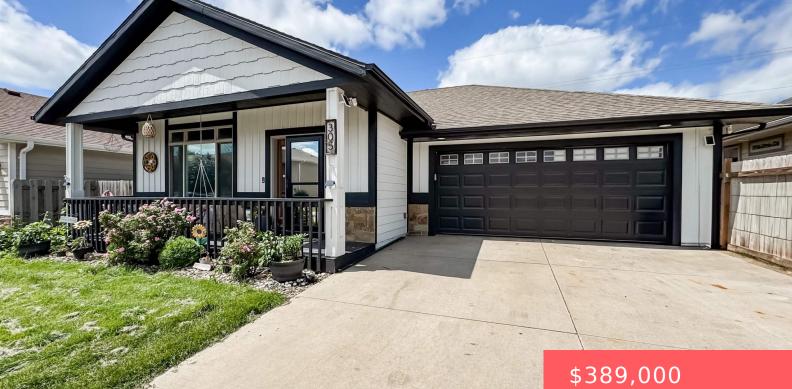

#### **BRANDON, SD, 57005**

https://harr-lemme.com

Lot 13 Block 1 Sunrise Estates Addn to City of Sioux Falls

- 4505,000
- 5 beds
- 3 baths
- Ranch, Single Family
- None, RESIDENTIAL
- Active
- 2180 sq ft

#### Basics

Category: None, RESIDENTIAL Status: Active Bathrooms: 3 baths Floor level: 1150 Lot size: 5805 sq ft Type: Ranch, Single Family Bedrooms: 5 beds Total rooms: 10 Area: 2180 sq ft Year built: 2012

# **Building Details**

Floor covering: Tile, Vinyl, Wood Exterior material: Hard Board, Stone/Stone Veneer Parking: Attached

Basement: Full
Roof: Shingle Composition