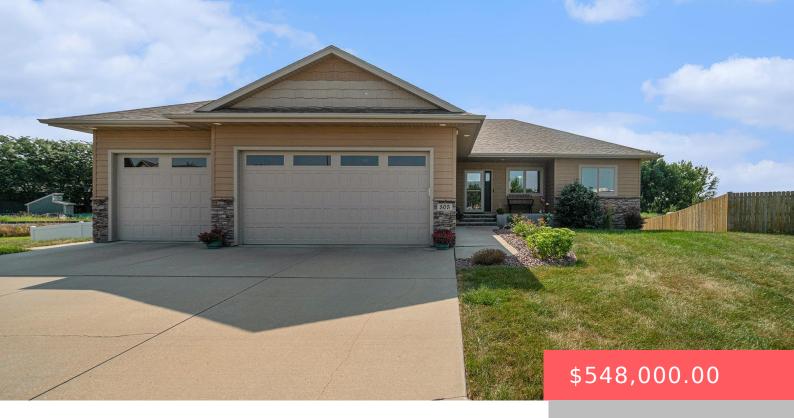

#### **305 S COLUMBIA CIR**

https://harr-lemme.com

HSBG-HARVEST ACRES ADD - LOT 20 - BLK 6

- 6 heds
- 3 baths
- Ranch, Single Family
- None, RESIDENTIAL
- Active. Active-New
- 2995 sq ft

#### **Basics**

Category: None, RESIDENTIAL Type: Ranch, Single Family

**Status:** Active, Active-New **Bedrooms: 6** beds

Bathrooms: 3 baths Total rooms: 16

**Floor level:** 1583 **Area: 2995** sq ft

**Lot size: 17598** sq ft **Year built:** 2015

## **Building Details**

Floor covering: Carpet, Ceramic, Tile, Wood Basement: Full

**Exterior material:** Hard Board, Stone/Stone Veneer **Roof:** Shingle Composition

Parking: Attached