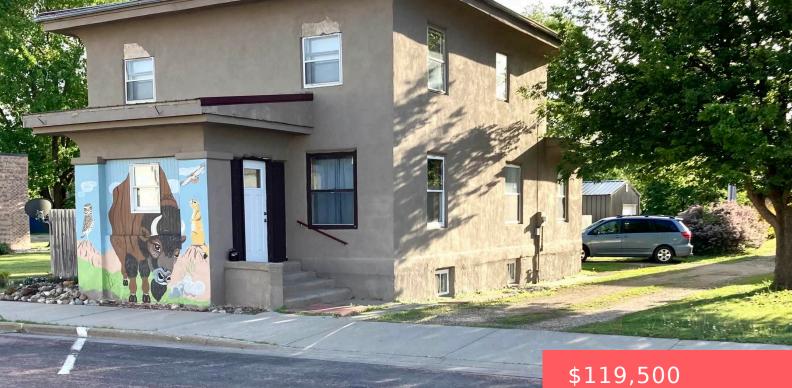

## MENNO, SD, 57045

https://harr-lemme.com

Lot B of Lots 15-18, Block 3, Original City of Menno

- 4 beds
- 2 baths
- Single Family, Two Story
- None, RESIDENTIAL
- Active
- 1804 sq ft

#### Basics

Category: None, RESIDENTIAL Status: Active Bathrooms: 2 baths Floor level: 1076 Lot size: 3546 sq ft Type: Single Family, Two Story Bedrooms: 4 beds Total rooms: 14 Area: 1804 sq ft Year built: 1920

## **Building Details**

Floor covering: Carpet, Tile, Vinyl, Wood Exterior material: Hard Board, Stucco/Drivit Parking: Detached Basement: Crawl Space, Full Roof: Metal