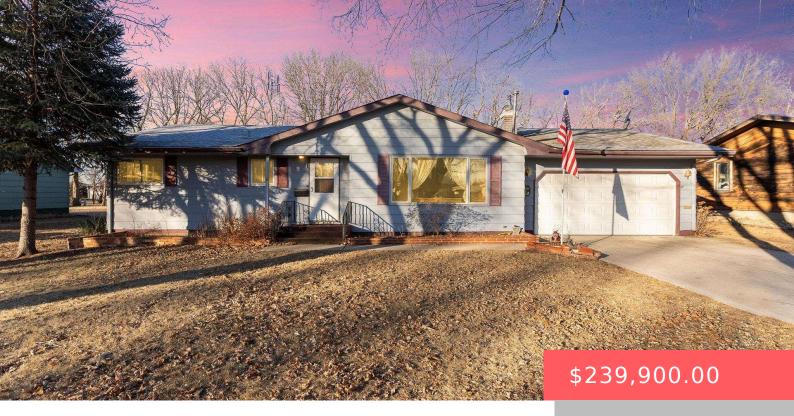

#### **305 N MAPLE ST**

https://harr-lemme.com

LARSENS 3RD LOT 9&10 BLK 9 (V)

- 3 heds
- 2 baths
- Ranch, Single Family
- None, RESIDENTIAL
- Active Contingent Misc, Active-New
- 1271 sq ft

#### **Basics**

Category: None, RESIDENTIAL Type: Ranch, Single Family

**Status:** Active - Contingent Misc, Active-New **Bedrooms: 3** beds

Bathrooms: 2 baths Total rooms: 8

**Floor level:** 1171 **Area: 1271** sq ft

**Lot size: 12496** sq ft **Year built:** 1974

## **Building Details**

Floor covering: Carpet, Laminate, Vinyl, Wood Basement: Crawl Space, Partial

**Exterior material:** Hard Board **Roof:** Shingle Composition

Parking: Attached